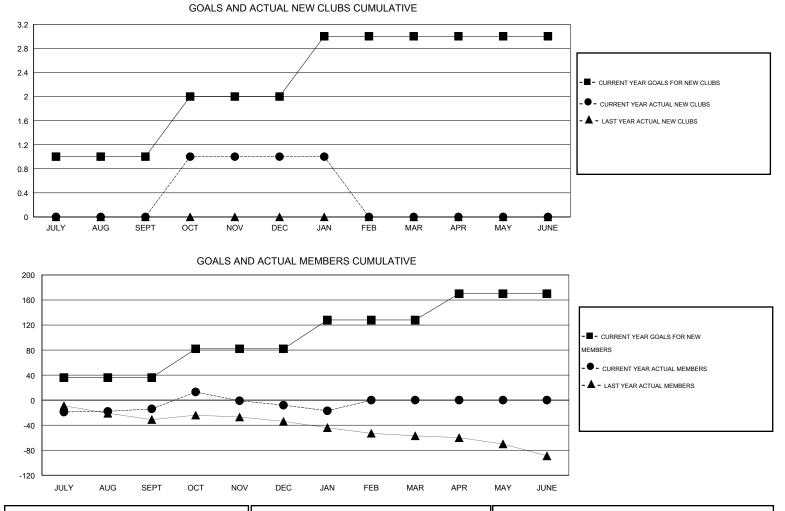

## LOCATION TENNESSEE

| GMT: CARL H           | HARRELL          |                     | LOCATIO                    | N TENNESSI                  | E                     |                    |                       |                              | GMT CA 1                    |
|-----------------------|------------------|---------------------|----------------------------|-----------------------------|-----------------------|--------------------|-----------------------|------------------------------|-----------------------------|
| Clubs                 |                  |                     |                            |                             | Members               |                    |                       |                              |                             |
| RESULTS FOR 2013-2014 |                  |                     |                            |                             | RESULTS FOR 2013-2014 |                    |                       |                              |                             |
| QUARTER               | NEW CLUB<br>GOAL | ACTUAL NEW<br>CLUBS | ACTUAL<br>DROPPED<br>CLUBS | ACTUAL NET<br>GAIN/<br>LOSS | QUARTER               | NEW MEMBER<br>GOAL | ACTUAL NEW<br>MEMBERS | ACTUAL<br>DROPPED<br>MEMBERS | ACTUAL NET<br>GAIN/<br>LOSS |
| JULY/AUG/SEPT         | 1                | 0                   | 1                          | -1                          | JULY/AUG/SEPT         | 36                 | 23                    | 37                           | -14                         |
| OCT/NOV/DEC           | 1                | 1                   | 1                          | 0                           | OCT/NOV/DEC           | 46                 | 41                    | 35                           | 6                           |
| JAN/FEB/MAR           | 1                | 0                   | 0                          | 0                           | JAN/FEB/MAR           | 46                 | 2                     | 11                           | -9                          |
| APR/MAY/JUNE          | 0                | 0                   | 0                          | 0                           | APR/MAY/JUNE          | 42                 | 0                     | 0                            | 0                           |